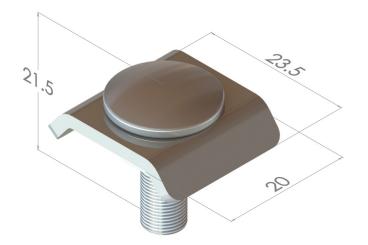

**Utilisation:**

Creating large radius bends as well as radius/right angle tee-junctions and crossovers

## Applicable Standards:

BS EN 61537 (Cable tray systems) BS EN ISO 2081 (Metallic and other inorganic coatings) BS EN ISO 1461 (Hot dip galvanized coatings)

## **Product Specification:**

Manufactured:

Power pressed from stripped steel

## Material Specification:(if applicable)

#### MS 2mm Q235



| Yield Strength      | 275 MPa |
|---------------------|---------|
| Tensile<br>Strength | 402 MPa |
| Elongation          | 27%     |

The above are typical test results and do not constitute any part of a specification

#### Finishes:

MCCB - Electro Zinc (EZ), suitable for use with EZ cable trays MCCBGT - GT 321 (Geomet $^{\circ}$ ), suitable for use with EZ, HDG and PG cable trays